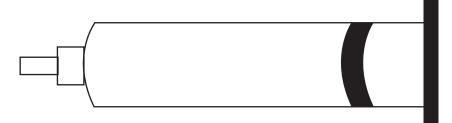

## ART APPROVAL

All colours used in this document are indicative only and they may vary across a variety of printing techniques and confectionery







Front - 100%



Back Ingredients - 100%

### **NOTES**

Tag Size: 45mmW x 35mmH

Bleed (51mmW x 41mmH)

Safe Print Area: 35mmW x 25mmH

When artwork is printed,

there can be movement of up to 3mm

# Image Impression Only NOT to Scale

#### **Product Code** : CC080G

Description Syringe filled with Skittles 20g w/Tag Attached by rubber band

Order#

Company Name

Contact

Tag Size 45mmW x 35mmH

Drill Hole 5mmD

**Customer must provide PMS Colour print guide** Print Colour

Quantity Delivery Date

> Please note: Stickers are printed digitally, please provide PMS colours if a close match is crucial and please inform us of this when ordering. If PMS colours are not provided we will print directly from the file and resulting print will be taken as correct. Not all PMS colours can be match