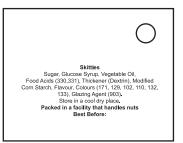

#### **Product Code** : CC080G

Description Syringe filled with Skittles 20g w/Tag Attached by rubber band

Order#

Company Name

Contact

Tag Size 45mmW x 35mmH

Drill Hole 5mmD

**Customer must provide PMS Colour print guide** Print Colour