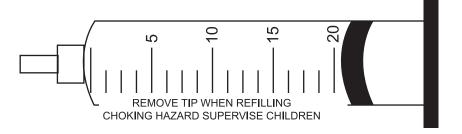

#### **Product Code** : CC080G

Description Syringe filled with Skittles 20g w/Tag Attached by rubber band

Order#

Company Name

Contact

Tag Size 45mmW x 35mmH

Drill Hole 5mmD

**Customer must provide PMS Colour print guide** Print Colour